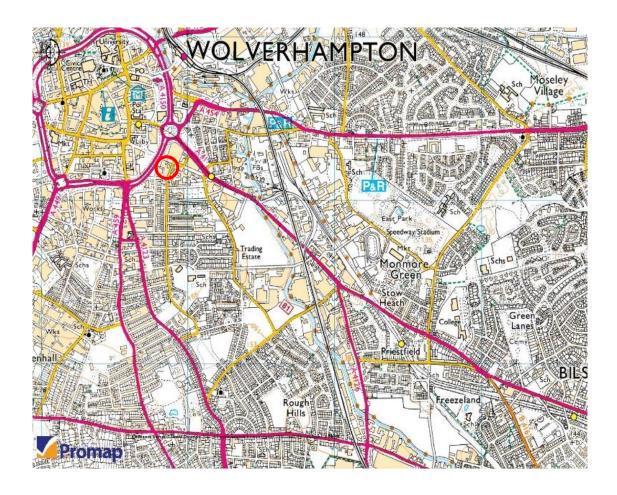

The Boot Factory is located Southeast of the Wolverhampton St Georges Ring Road. The property is accessible by way of the A41 Bilston Road and Hospital Street. Nearby facilities include the City Centre, cafes, shops, bars, railway station and bus station.