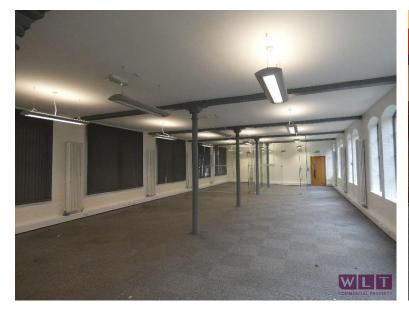

## THE BOOT FACTORY CLEVELAND ROAD WOLVERHAMPTON WV2 1BH

COMMERCIAL PROPERTY

COMMERCIAL PROPERTY

///final.train.adjust

This former Victorian manufacturing premises has been sensitively restored to create a varied range of contemporary office suites. The property marries historic features with modern facilities and refurbishment is continuing.

## **Current Availability:**

|         | <u>Size sqft</u> | Rent pcm      | Availability         |
|---------|------------------|---------------|----------------------|
| Suite 3 | 2229 sq ft       | £1,486.00 pcm | AVAILABLE NOW        |
| Suite 4 | 2864 sq ft       | £2,983.33 pcm | AVAILABLE MARCH 2024 |