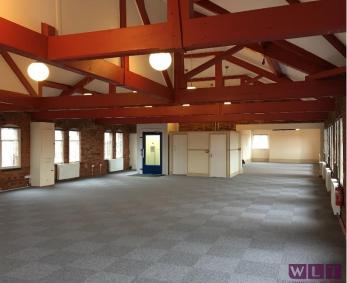

## THE BOOT FACTORY CLEVELAND ROAD WOLVERHAMPTON WV2 1BH

COMMERCIAL PROPERTY

COMMERCIAL PROPERTY

///final.train.adjust

This former Victorian manufacturing premises has been sensitively restored to create a varied range of contemporary office suites. The property marries historic features with modern facilities and refurbishment is continuing.

## **Current Availability:**

|         | <u>Size sqft</u> | Rent pcm      | Availability         |
|---------|------------------|---------------|----------------------|
| Suite 3 | 2229 sq ft       | £1,486.00 pcm | AVAILABLE NOW        |
| Suite 4 | 2864 sq ft       | £2,983.33 pcm | AVAILABLE MARCH 2024 |